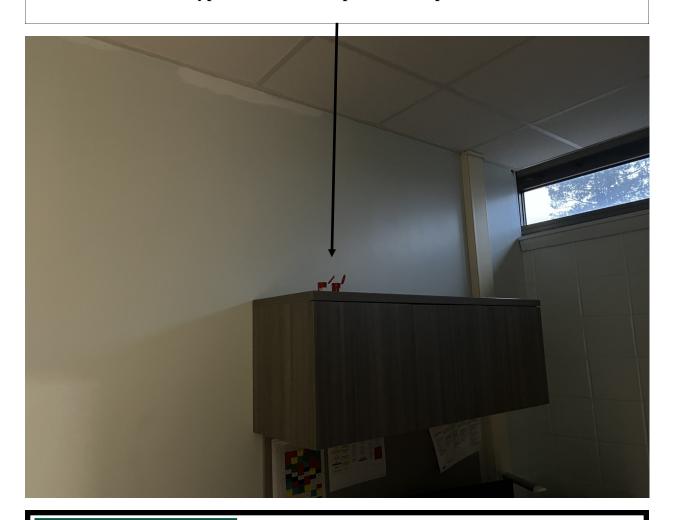

#### **Typical Radon Sample with Duplicate**

### Field Photograph Log

**Indoor Radon Investigation at:** 

Baylis Elementary School 580 Woodbury Road Plainview, New York 11803

Photo No. 03

JCB#: 24-59116