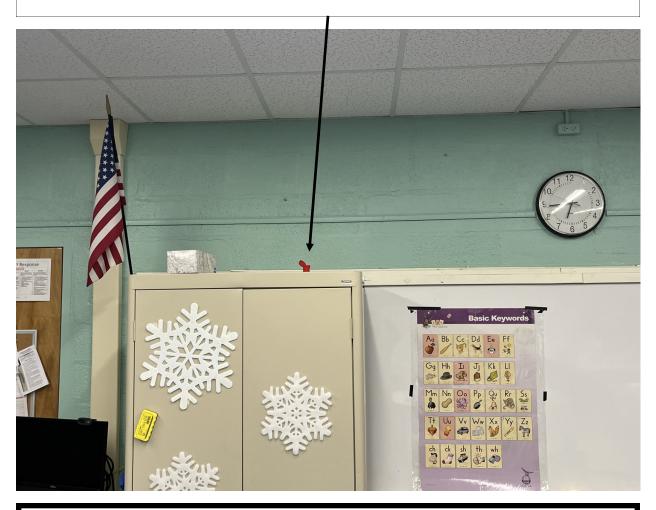

| 1.00                 | 1.50              |
| C9              | 1.1                     | 0.60                 | 1.10              |
| C10             | 0.9                     | 1.10                 | 1.60              |
| C12             | 0.3                     | 0.50                 | 0.80              |
| 2070            | 0.7                     | 0.80                 | 0.50              |
| 2071            | 0.7                     | 0.40                 | 0.60              |
| 2073            | 0.9                     | 0.70                 | 0.50              |
| Notes:          | 0.7                     | 0.,0                 | V.2.0             |

B = Blank

Dup = Duplicate

## Attachment #2 Figures



## Attachment #3 Field Photograph Logs

#### **Typical Radon Sample**





### Field Photograph Log

**Indoor Radon Investigation at:** 

Baylis Elementary School 580 Woodbury Road Plainview, New York 11803

Photo No. 01

JCB#: 24-59116

### **Typical Radon Sample with Blank**





### Field Photograph Log

**Indoor Radon Investigation at:** 

Baylis Elementary School 580 Woodbury Road Plainview, New York 11803

Photo No. 02

JCB#: 24-59116

#### **Typical Radon Sample with Duplicate**





### Field Photograph Log

**Indoor Radon Investigation at:** 

Baylis Elementary School 580 Woodbury Road Plainview, New York 11803

Photo No. 03

JCB#: 24-59116

# Attachment #4 Laboratory Analysis Reports



Site:

#### **EMSL** Analytical, Inc.

200 Route 130 North, Cinnaminson, NJ 08077 Phone/Fax: (800) 220-3675 / (856) 786-0327

http://www.EMSL.com cinnaminsonradonlab