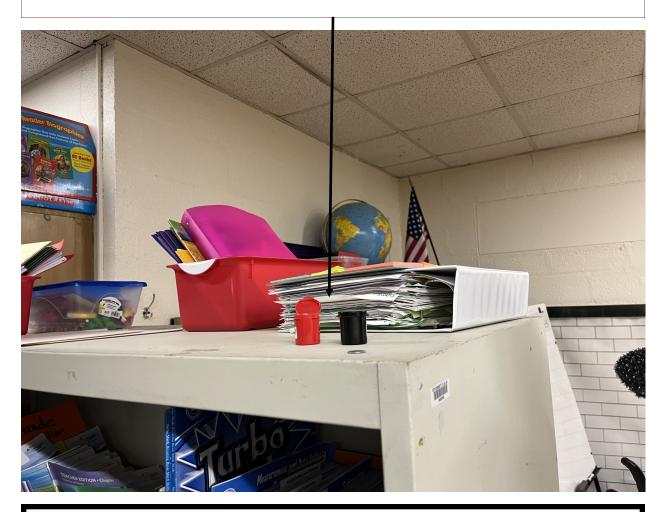

### **Typical Radon Sample with Blank**

### Field Photograph Log

**Indoor Radon Investigation at:** 

Baylis Elementary School 580 Woodbury Road Plainview, New York 11803

Photo No. 02

JCB#: 24-59116