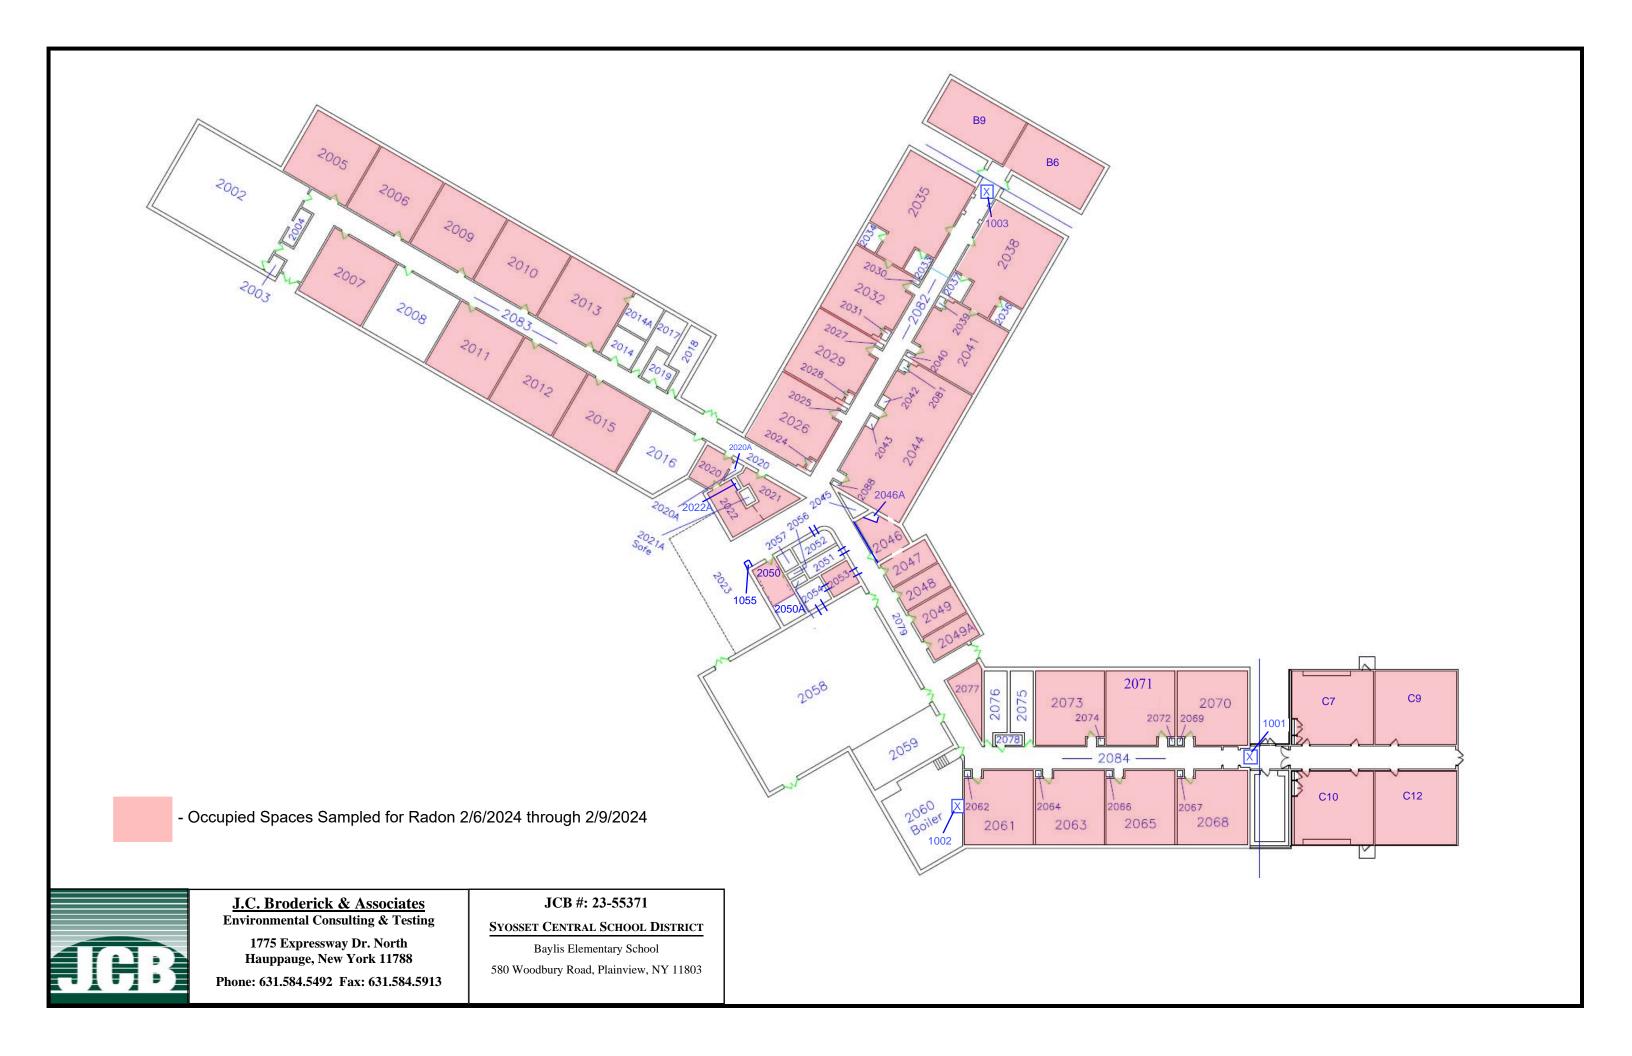

| 1.00              |
| C7              | 1.2                     | 1.00                 | 1.50              |
| C9              | 1.1                     | 0.60                 | 1.10              |
| C10             | 0.9                     | 1.10                 | 1.60              |
| C12             | 0.3                     | 0.50                 | 0.80              |
| 2070            | 0.7                     | 0.80                 | 0.50              |
| 2071            | 0.7                     | 0.40                 | 0.60              |
| 2073            | 0.9                     | 0.70                 | 0.50              |
| Notes:          | 0.7                     | 0.,0                 | V.2.0             |

B = Blank

Dup = Duplicate

## Attachment #2 Figures



## Attachment #3 Field Photograph Logs

#### **Typical Radon Sample**





### Field Photograph Log

**Indoor Radon Investigation at:** 

Baylis Elementary School 580 Woodbury Road Plainview, New York 11803

Photo No. 01

JCB#: 24-59116

### **Typical Radon Sample with Blank**





### Field Photograph Log

**Indoor Radon Investigation at:** 

Baylis Elementary School 580 Woodbury Road Plainview, New York 11803

Photo No. 02

JCB#: 24-59116

#### **Typical Radon Sample with Duplicate**





### Field Photograph Log

**Indoor Radon Investigation at:** 

Baylis Elementary School 580 Woodbury Road Plainview, New York 11803

Photo No. 03

JCB#: 24-59116

# Attachment #4 Laboratory Analysis Reports



Site:

#### **EMSL** Analytical, Inc.

200 Route 130 North, Cinnaminson, NJ 08077 Phone/Fax: